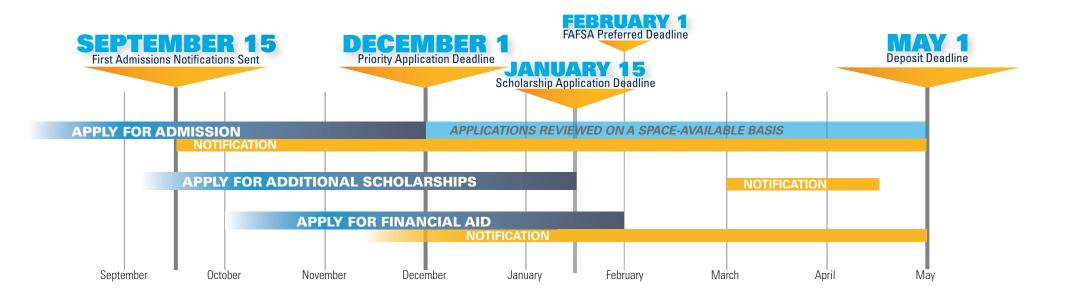

## **FRESHMAN ADMISSION TIMELINE**

## Step 1: Apply for Admission

Marquette.edu/explore

- o Prepare your writing sample
- o Prepare your extracurricular activities
- o Send ACT/SAT scores
- o Apply online
- o Submit school counselor form & transcripts
- o Make a note of your application access information (sent to the email address you provide in your application)

## Step 2: Apply for Scholarships, Scholar Programs and Financial Aid Marquette.edu/scholarships www.fafsa.ed.gov

- o Review programs online
- o Complete necessary applications
- o Search outside scholarship sources
- (fastweb.com, guidance office, etc.)
- o Visit www.mu.edu/fa to understand the process
- o File the FAFSA using 2017 taxes
- o Use the IRS data retrieval tool

## Final Step: Secure Your Space

https://admissions.marquette.edu/apply/status

- o Submit your tuition and housing deposit no later than May 1
- o You will use your application login information to access your status page
- o Housing selections will be available January 15
- o Register for SPARK